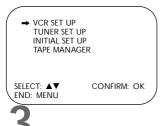

#### Press the VCR button, then press the MENU button.

#### Press the PLAY ▲ or STOP ▼ button to select TUNER SET UP, then press the OK/STATUS button.

Press the FF ► button repeatedly so that ANT (if you have an antenna) or CABLE (if you have a cable connection) appears beside CABLE/ANTENNA.

#### Press the STOP ▼ button to select AUTO CH. PRO-GRAMMING, then press the OK/STATUS button. AUTO CH. SET PROCEEDING PLEASE WAIT and a scale that shows the progress of channel setup will appear on the screen. The VCR will memorize all the channels you receive.